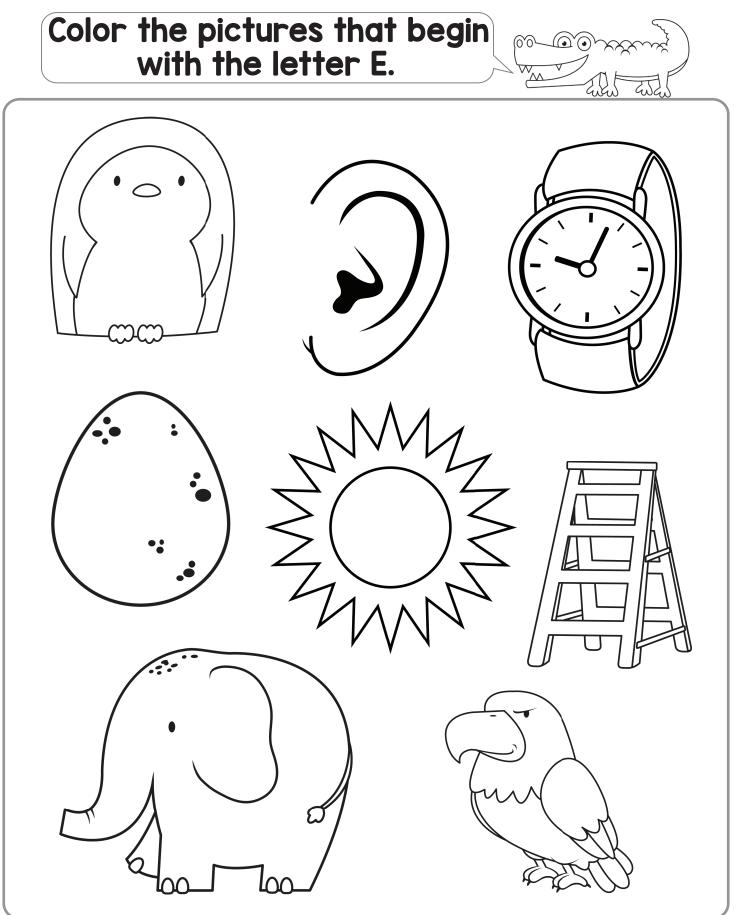

# Draw a path from start to finish by following the letter E.



60 <u>6</u>

# Name: \_\_\_\_



# Name: \_\_\_\_\_



# Color all the letters E.



00 00

Easy Peasy Learners

All pages in this digital product are copyrighted.

This printable is meant for classroom and educational use at home.

You many not modify this file or claim it as your own.

You may not sell this file, or sell printed copies of this product.

You may not post this file online. This also means you may not host it on school servers, Amazon Inspire, class websites, your personal website and similar websites or services.

#### Copyright © Easy Peasy Learners



Clip Art Used in this resource Easy Peasy Learners