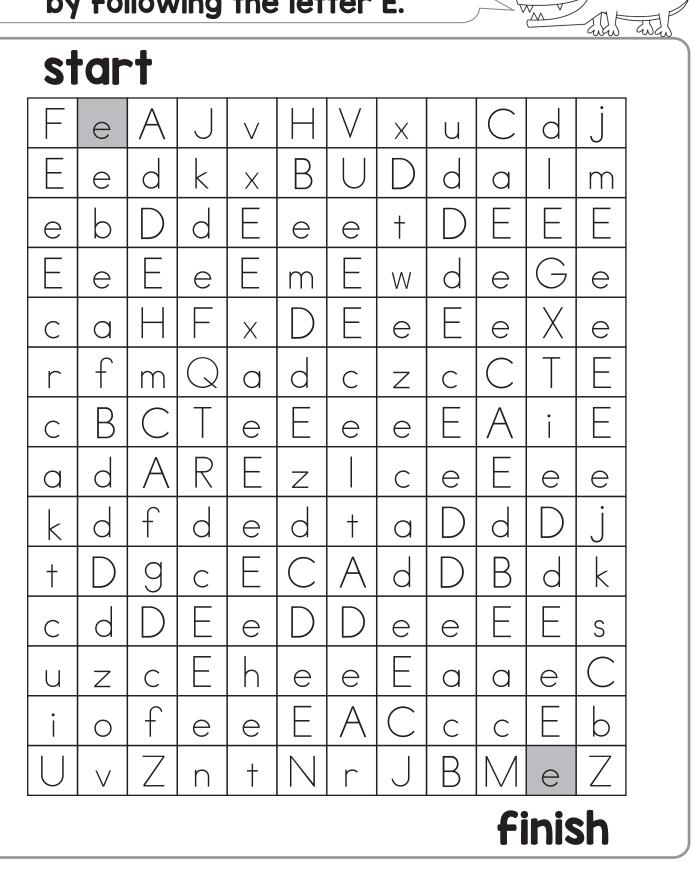

# Draw a path from start to finish by following the letter E.



60 <u>6</u>

# Name: \_\_\_\_



# Name: \_\_\_\_\_



# Color all the letters E.



00 00

Easy Peasy Learners

All pages in this digital product are copyrighted.

This printable is meant for classroom and educational use at home.

You many not modify this file or claim it as your own.

You may not sell this file, or sell printed copies of this product.

You may not post this file online. This also means you may not host it on school servers, Amazon Inspire, class websites, your personal website and similar websites or services.

#### Copyright © Easy Peasy Learners



Clip Art Used in this resource Easy Peasy Learners