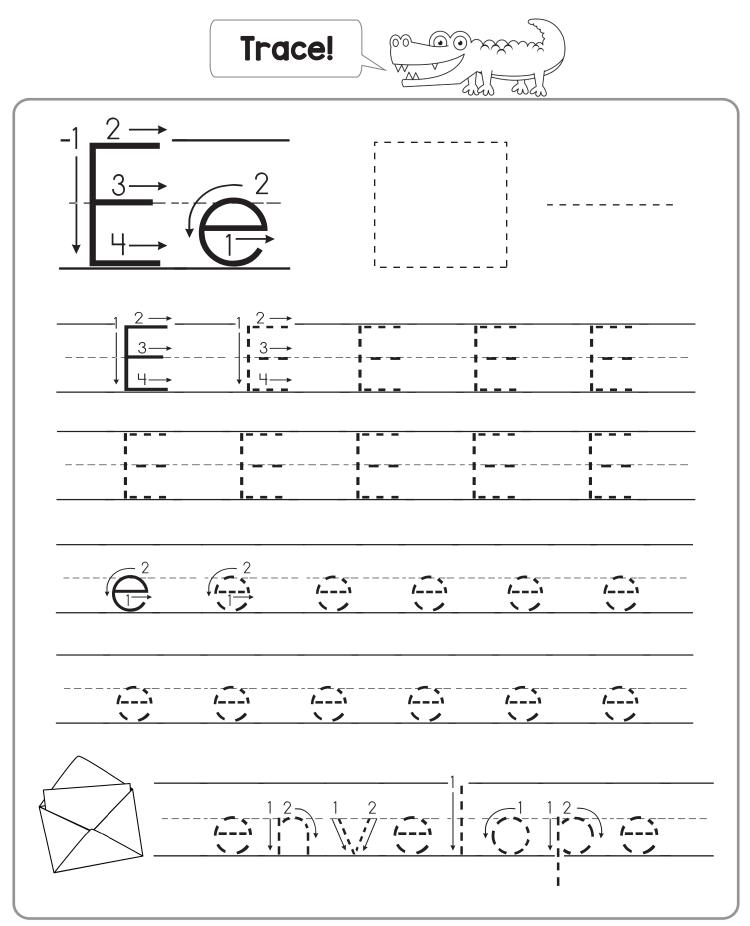

# Draw a path from start to finish by following the letter E.



60 <u>6</u>

# Name: \_\_\_\_



# Name: \_\_\_\_\_



# Color all the letters E.



00 00

Easy Peasy Learners

All pages in this digital product are copyrighted.

This printable is meant for classroom and educational use at home.

You many not modify this file or claim it as your own.

You may not sell this file, or sell printed copies of this product.

You may not post this file online. This also means you may not host it on school servers, Amazon Inspire, class websites, your personal website and similar websites or services.

#### Copyright © Easy Peasy Learners



Clip Art Used in this resource Easy Peasy Learners