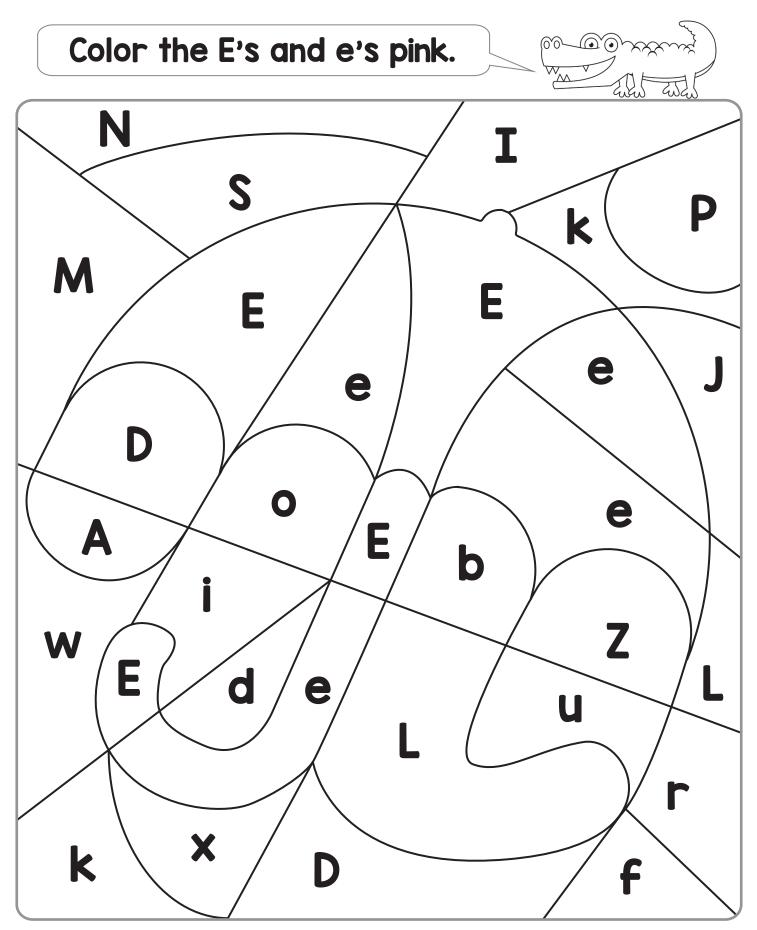

# Draw a path from start to finish by following the letter E.



60 <u>6</u>

# Name: \_\_\_\_



# Name: \_\_\_\_\_



# Color all the letters E.



00 00

Easy Peasy Learners

All pages in this digital product are copyrighted.

This printable is meant for classroom and educational use at home.

You many not modify this file or claim it as your own.

You may not sell this file, or sell printed copies of this product.

You may not post this file online. This also means you may not host it on school servers, Amazon Inspire, class websites, your personal website and similar websites or services.

#### Copyright © Easy Peasy Learners



Clip Art Used in this resource Easy Peasy Learners