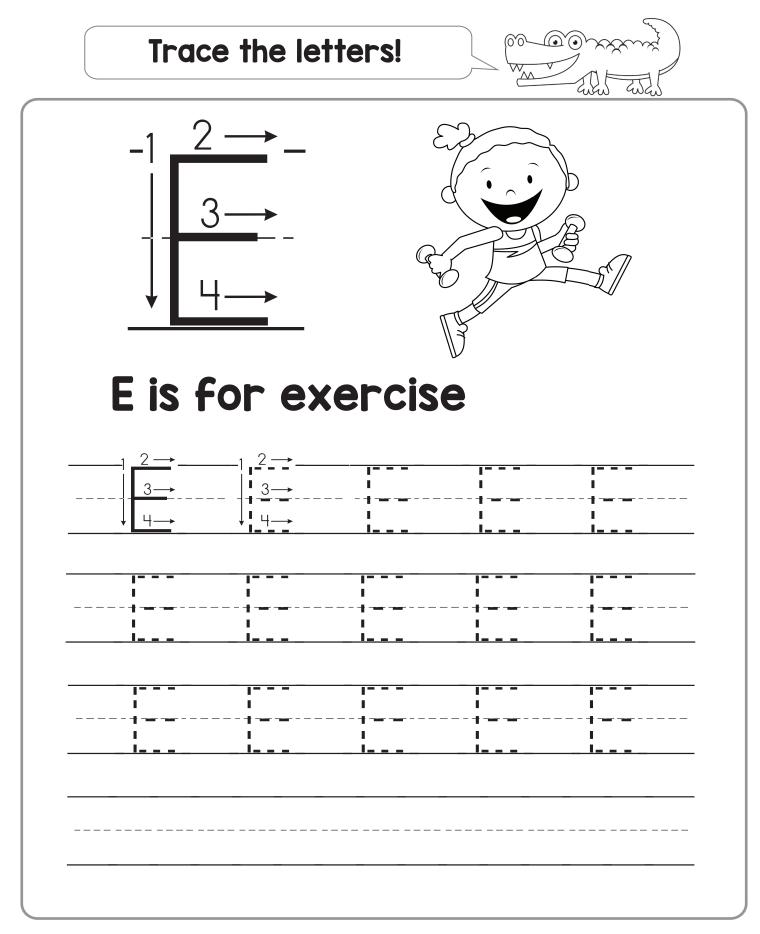

# Color all the letters E.

00 00

Easy Peasy Learners

All pages in this digital product are copyrighted.

This printable is meant for classroom and educational use at home.

You many not modify this file or claim it as your own.