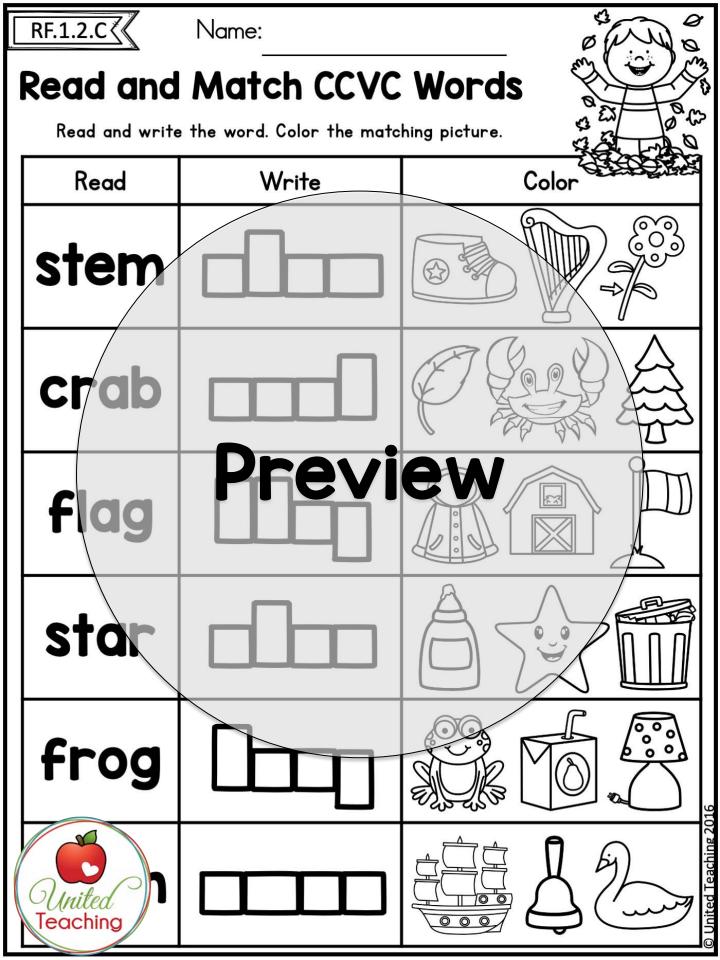

#### Fall Literacy Ist Grade Preview

| RF.1.2.B                                                                                   | Name: |              |                           |  |  |  |
|--------------------------------------------------------------------------------------------|-------|--------------|---------------------------|--|--|--|
| I Spy Words with R Blends Find the words with r blends. Sort and write them by blend type. |       |              |                           |  |  |  |
| dress trunk                                                                                |       | drop<br>grin | brag drip tree trap bring |  |  |  |
| br                                                                                         | dr    | gr           | tr                        |  |  |  |
|                                                                                            |       |              |                           |  |  |  |
| 2                                                                                          | 2     | 2            | 2                         |  |  |  |
|                                                                                            | 3     | 3            | 3                         |  |  |  |
| United Teaching                                                                            | 4     | 4            | H Julited Teaching 2016   |  |  |  |