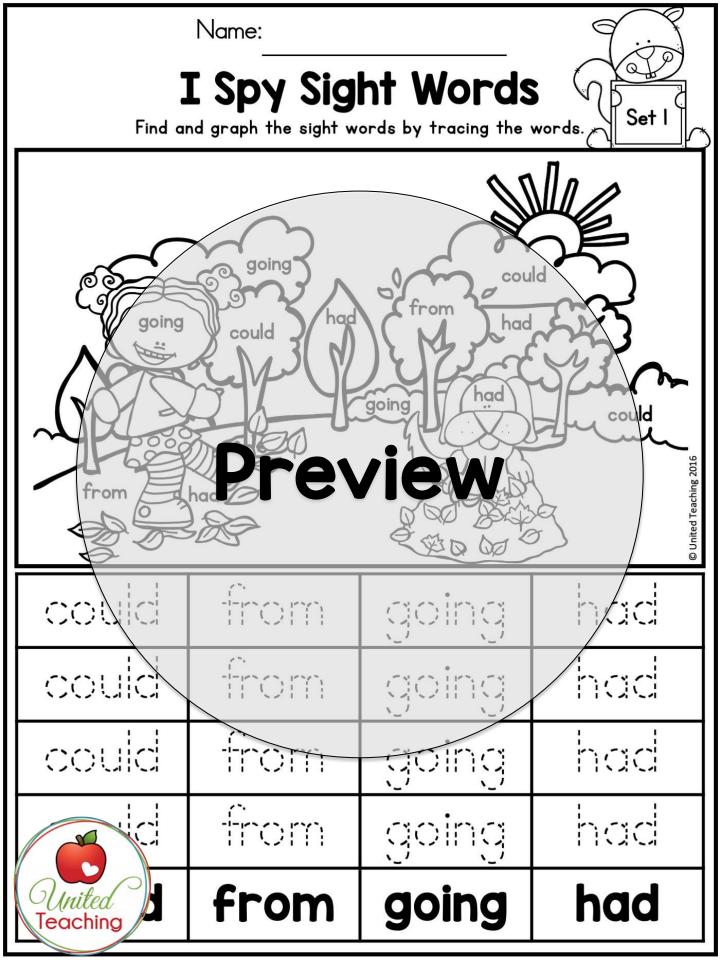

| picks      |
| Mary Limit the leaves.  Oliver Limit the leaves.                            |        | Tom    | the             | e leaves.  |
| Mary the leaves.  Oliver the leaves.                                        |        | Sam    | ap <sub>l</sub> | oles.      |
|                                                                             |        |        |                 |            |
| Tina pies.                                                                  |        | Oliver | - C             | ne leaves. |
|                                                                             |        | Tina   | pie             | S.         |
| The worm through an apple.                                                  | United |        |                 |            |