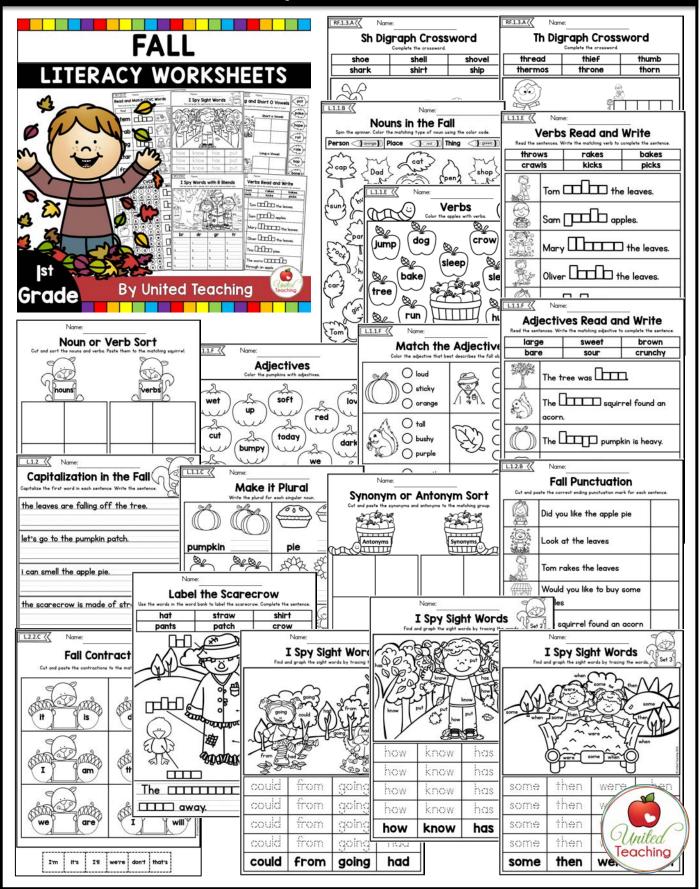

#### Fall Literacy Ist Grade Preview

#### Fall Literacy Ist Grade Preview

| RF.1.2.B                                                                                   | Name: |              |                           |  |  |  |
|--------------------------------------------------------------------------------------------|-------|--------------|---------------------------|--|--|--|
| I Spy Words with R Blends Find the words with r blends. Sort and write them by blend type. |       |              |                           |  |  |  |
| dress trunk                                                                                |       | drop<br>grin | brag drip tree trap bring |  |  |  |
| br                                                                                         | dr    | gr           | tr                        |  |  |  |
|                                                                                            |       |              |                           |  |  |  |
| 2                                                                                          | 2     | 2            | 2                         |  |  |  |
|                                                                                            | 3     | 3            | 3                         |  |  |  |
| United Teaching                                                                            | 4     | 4            | H Julited Teaching 2016   |  |  |  |

#### Verbs Read and Write

| Tom the leaves.  Sam apples.  Preview  Mary the leaves.  Oliver the leaves. | throws |        | rakes           | bakes      |
|-----------------------------------------------------------------------------|--------|--------|-----------------|------------|
| Samples.  Preview  Mary The leaves.  Oliver The leaves.                     | crawls |        | kicks           | picks      |
| Mary Limit the leaves.  Oliver Limit the leaves.                            |        | Tom    | the             | e leaves.  |
| Mary the leaves.  Oliver the leaves.                                        |        | Sam    | ap <sub>l</sub> | oles.      |
|                                                                             |        |        |                 |            |
| Tina pies.                                                                  |        | Oliver | - C             | ne leaves. |
|                                                                             |        | Tina   | pie             | S.         |
| The worm through an apple.                                                  | United |        |                 |            |