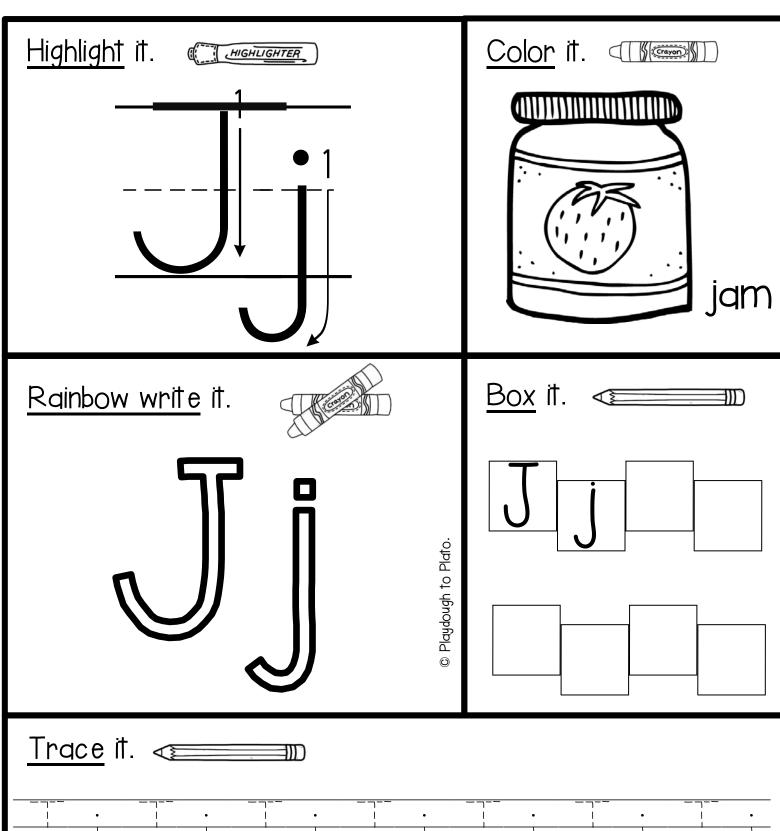

Box it.

Trace it.

Rainbow write it.

Box it. <□□□□

Trace it.

Dlaydough to Plato.

Rainbow write it.

<u>Box</u> it. <₹