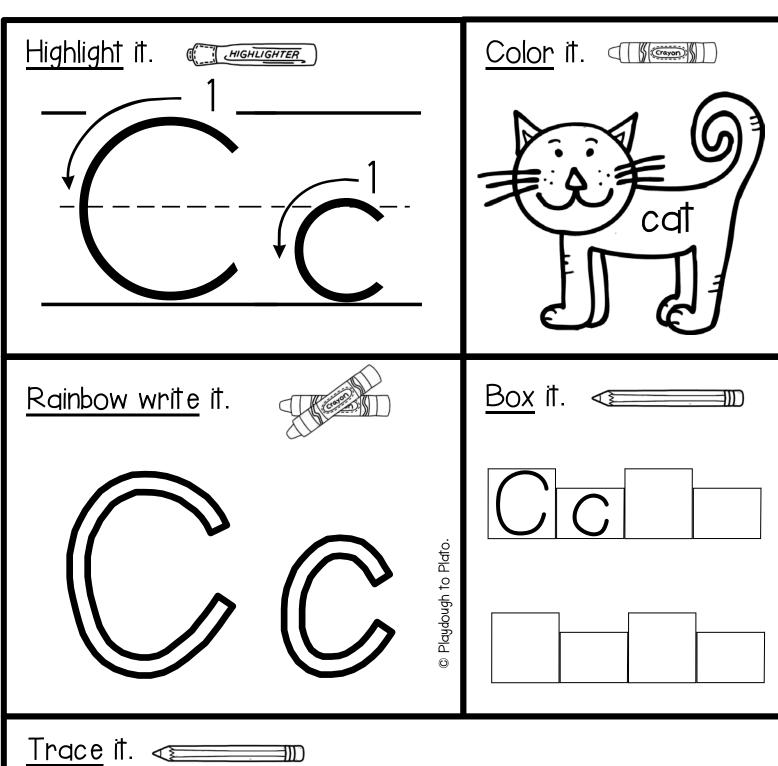

#### **GRAPHICS CREDIT**

Our clip art was created by Lindy Du Plessis-https://www.teacherspayteachers.com/Store/Lindy-Du-Plessis

Rainbow write it.

Trace it.

Rainbow write it.

Box it. <≡

Trace it.

Rainbow write it.

Box it.

Trace it.

Rainbow write it.

Box it. <□□□□

Trace it.

Dlaydough to Plato.

Rainbow write it.

<u>Box</u> it. <₹