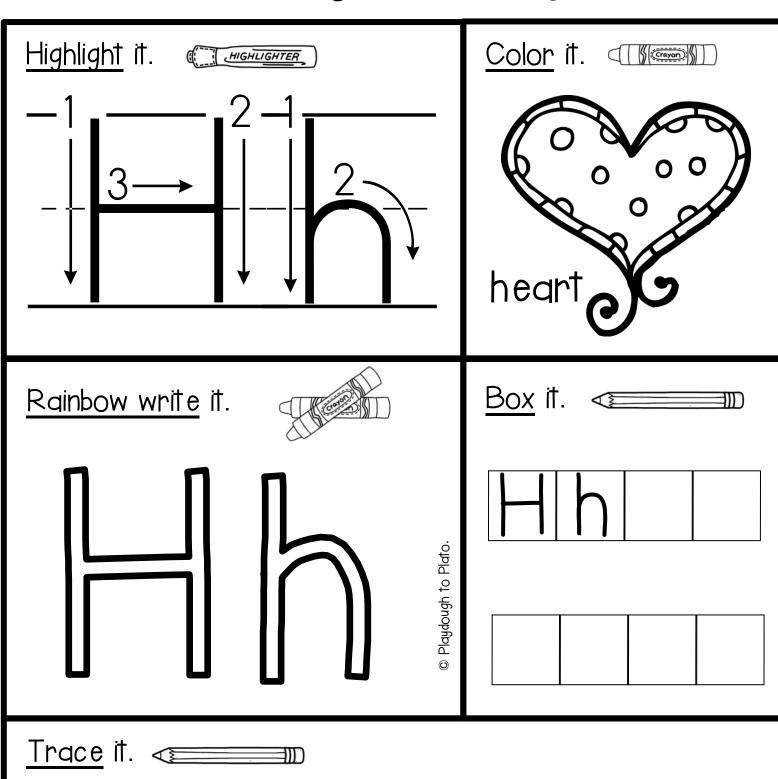

Box it.

Trace it.

Rainbow write it.

Box it. <□□□□

Trace it.

Dlaydough to Plato.

Rainbow write it.

<u>Box</u> it. <₹

|   |   | ł |
|---|---|---|
|   |   | ł |
|   |   | l |
|   |   | l |
| 1 |   | ł |
|   |   | l |
| 1 |   | ł |
|   |   | l |
|   | 1 | l |

Trace it.

Rainbow write it.

<u>Box</u> it. <

Trace it.

Rainbow write it.

Box it. <□□□□□

Rainbow write it.

© Playdough to Plato.

Box it.

Trace it.

<u>Rainbow write</u> it.