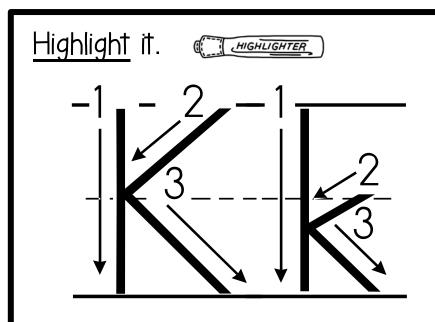

|   |   | ł |
|---|---|---|
|   |   | ł |
|   |   | l |
|   |   | l |
| 1 |   | ł |
|   |   | l |
| 1 |   | ł |
|   |   | l |
|   | 1 | l |

Trace it.

Rainbow write it.

<u>Box</u> it. <

Trace it.

Rainbow write it.