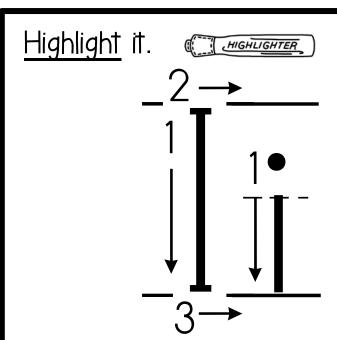

Box it.

Trace it.

Rainbow write it.

Box it. <□□□□

Trace it.

Dlaydough to Plato.

Rainbow write it.

<u>Box</u> it. <₹

|   |   | ł |
|---|---|---|
|   |   | ł |
|   |   | l |
|   |   | l |
| 1 |   | ł |
|   |   | l |
| 1 |   | ł |
|   |   | l |
|   | 1 | l |

Trace it.

Rainbow write it.

<u>Box</u> it. <

Trace it.

Rainbow write it.

Box it. <□□□□□

Rainbow write it.

© Playdough to Plato.

Box it.

Trace it.

<u>Rainbow write</u> it.