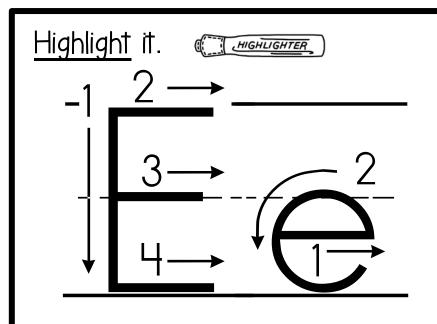

#### **GRAPHICS CREDIT**

Our clip art was created by Lindy Du Plessis-https://www.teacherspayteachers.com/Store/Lindy-Du-Plessis

Rainbow write it.

Trace it.

Rainbow write it.

Box it. <≡

Trace it.

Rainbow write it.

Box it.

Trace it.

Rainbow write it.

Box it. <□□□□

Trace it.

Dlaydough to Plato.

Rainbow write it.

<u>Box</u> it. <₹