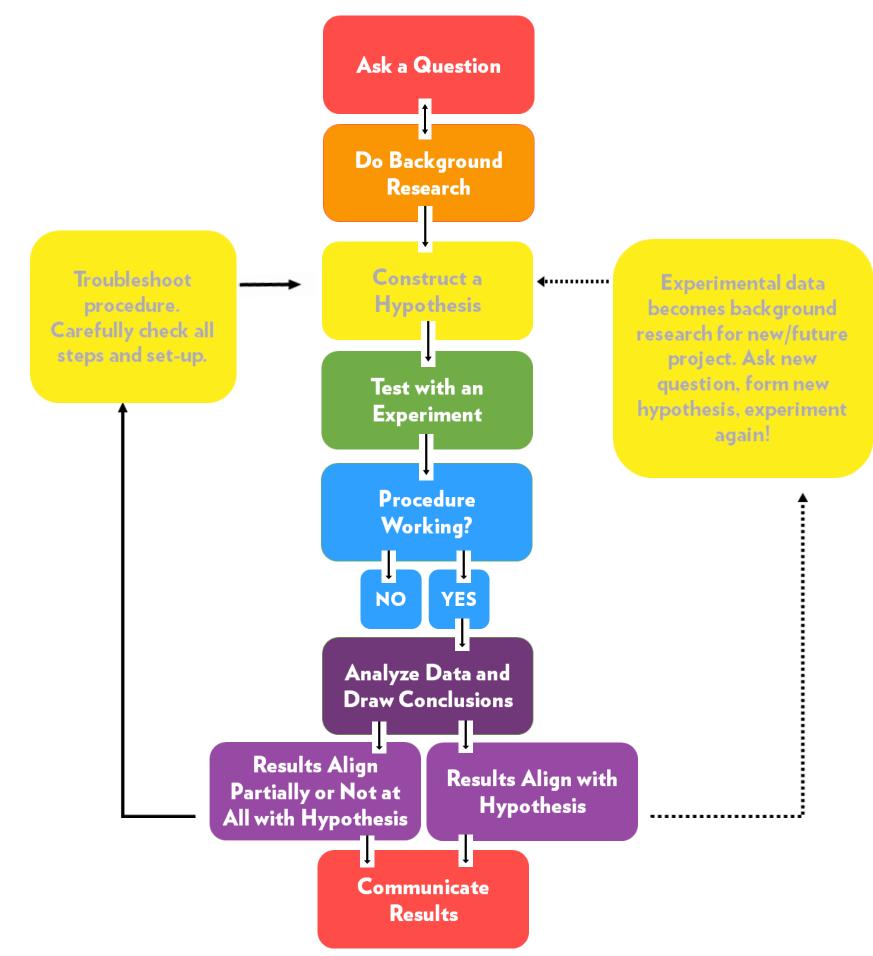

## Scientific Method

https://www.sciencebuddies.org/science-fair-projects/science-fair/steps-of-the-scientific-method

## Use this sheet & follow along the scientific method steps diagram to help plan & record your next scientific experiment!

| Ques                                                                                                                          |                                                           |
|-------------------------------------------------------------------------------------------------------------------------------|-----------------------------------------------------------|
| What do you want to know about? How ca                                                                                        | an science help you answer the question?                  |
|                                                                                                                               |                                                           |
| Research                                                                                                                      | Sources                                                   |
| Where did you find information a                                                                                              |                                                           |
|                                                                                                                               |                                                           |
|                                                                                                                               |                                                           |
| Hypot                                                                                                                         |                                                           |
| What do you think is the answer to your question? Why do                                                                      | you think it is the answer? Can you test your prediction? |
|                                                                                                                               |                                                           |
|                                                                                                                               |                                                           |
|                                                                                                                               |                                                           |
|                                                                                                                               |                                                           |
|                                                                                                                               |                                                           |
|                                                                                                                               |                                                           |
| How will you test your hypothesis?                                                                                            | Materials                                                 |
| How will you test your hypothesis?<br>What method or process will you use?                                                    |                                                           |
| How will you test your hypothesis?<br>What method or process will you use?<br>How will you design and perform the experiment? |                                                           |
| What method or process will you use?                                                                                          |                                                           |
| What method or process will you use?                                                                                          |                                                           |
| What method or process will you use?                                                                                          |                                                           |
| What method or process will you use?<br>How will you design and perform the experiment?                                       | What supplies will you use to conduct the experiment?     |
| What method or process will you use?<br>How will you design and perform the experiment?<br>Observ                             | What supplies will you use to conduct the experiment?     |
| What method or process will you use?<br>How will you design and perform the experiment?                                       | What supplies will you use to conduct the experiment?     |
| What method or process will you use?<br>How will you design and perform the experiment?<br>Observ                             | What supplies will you use to conduct the experiment?     |
| What method or process will you use?<br>How will you design and perform the experiment?<br>Observ                             | What supplies will you use to conduct the experiment?     |
| What method or process will you use?<br>How will you design and perform the experiment?<br>Observ                             | What supplies will you use to conduct the experiment?     |
| What method or process will you use?<br>How will you design and perform the experiment?<br>Observ                             | What supplies will you use to conduct the experiment?     |