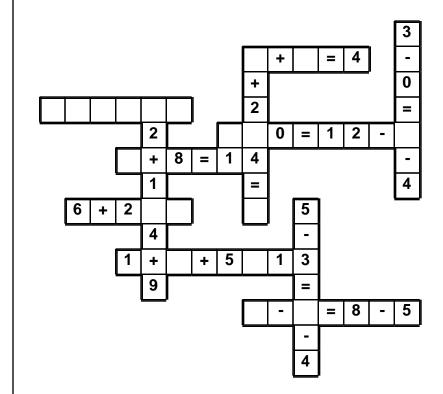

Use the pieces above to help you fill in the runaway math puzzle.

| How many days are in July?                 | Count by 5s.                 |         |    |
|--------------------------------------------|------------------------------|---------|----|
|                                            | 55                           |         | 80 |
| Round 497,238 to the nearest ten-thousand. | Do parallel lines intersect? | O yarn  |    |
|                                            |                              | O yorn  |    |
|                                            |                              | O yurn  |    |
|                                            |                              | O yaarn |    |