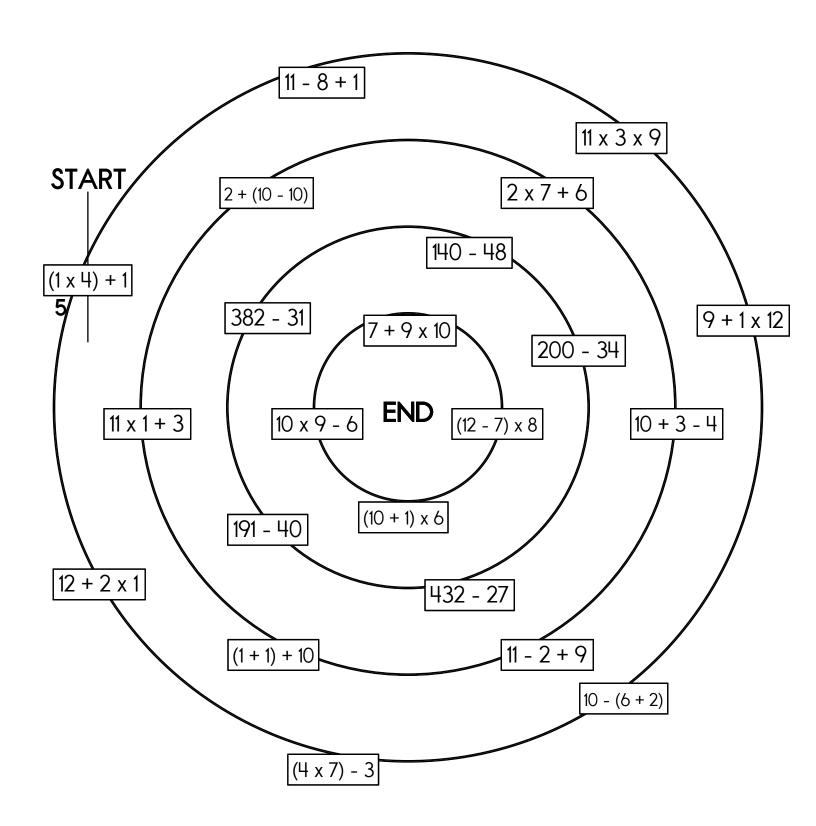

Draw a line from START to END.

2 <del>5</del> 405

Cross out the number you use above and then write it below.

Name: \_\_\_\_\_

What number is 324 less than 411?

| Name: |  |
|-------|--|
|       |  |

Complete each pattern. Write what the rule is.