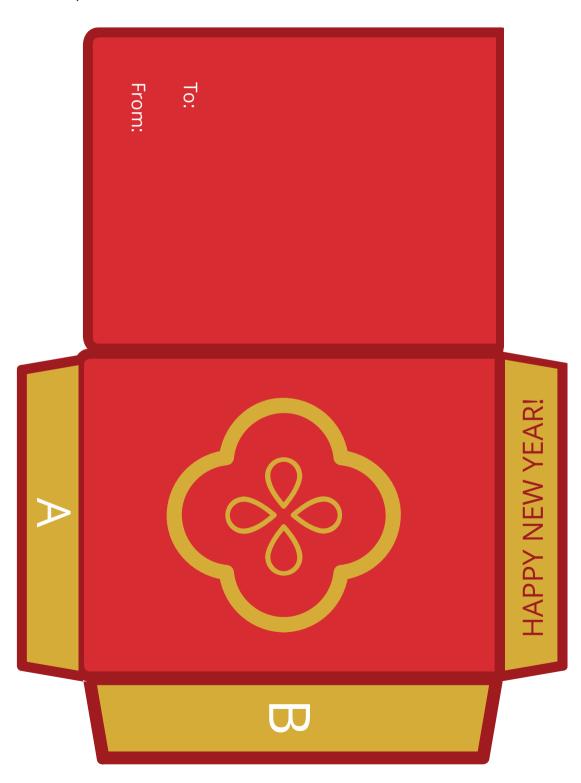

## Create Your Own Red Envelope (Hong Bao)

**1.**Cut out the entire envelope template. **2.**Fold the flaps marked A and B. **3.**Glue flaps to the inside back of the envelope (so the A & B flaps do not show). **4.**Put a special message or note inside and fold down the Happy New Year Flap!