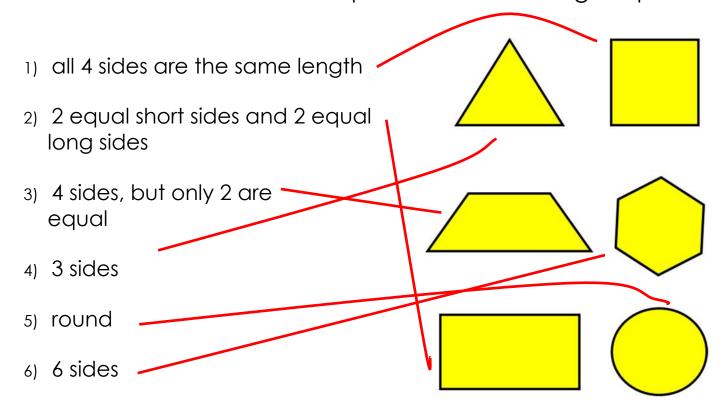

## Color all the:

- · circles red,
- · squares blue,
- · rectangles green,
- · triangles orange,
- · hexagons brown, and
- · trapezoids pink.

Draw a line from each description to its matching shape:

- 1) all 4 sides are the same length
- 2) 2 equal short sides and 2 equal long sides
- 3) 4 sides, but only 2 are equal
- 4) 3 sides
- 5) round
- 6) 6 sides