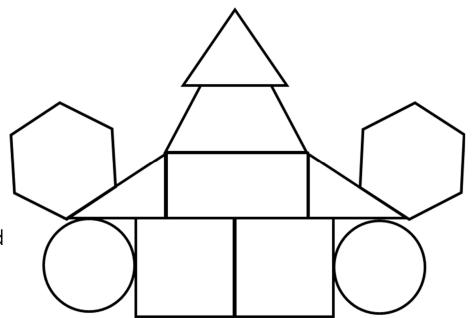

## Color all the:

- · circles red,
- · squares blue,
- · rectangles green,
- · triangles orange,
- · hexagons brown, and
- · trapezoids pink.

Draw a line from each description to its matching shape:

- 1) all 4 sides are the same length
- 2) 2 equal short sides and 2 equal long sides
- 3) 4 sides, but only 2 are equal
- 4) 3 sides
- 5) round
- 6) 6 sides

## Color all the:

- · circles red,
- · squares blue,
- · rectangles green,
- · triangles orange,
- · hexagons brown, and
- · trapezoids pink.

Draw a line from each description to its matching shape: