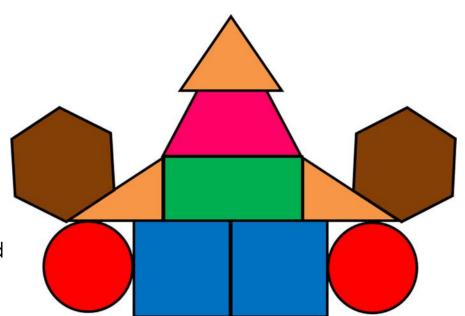

## **Answers**

## Color all the:

- · circles red,
- · squares blue,
- · rectangles green,
- · triangles orange,
- · hexagons brown, and
- · trapezoids pink.

Draw a line from each description to its matching shape: