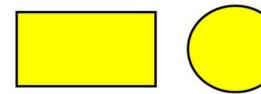

## Color all the:

- · circles red,
- · squares blue,
- · rectangles green,
- · triangles orange,
- · hexagons brown, and
- · trapezoids pink.

Draw a line from each description to its matching shape:

- 1) all 4 sides are the same length
- 2) 2 equal short sides and 2 equal long sides
- 3) 4 sides, but only 2 are equal
- 4) 3 sides
- 5) round
- 6) 6 sides

## Color all the:

- · circles red,
- · squares blue,
- · rectangles green,
- · triangles orange,
- · hexagons brown, and
- · trapezoids pink.

Draw a line from each description to its matching shape: