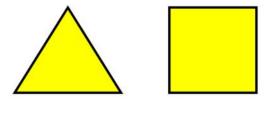

## Color all the:

- · circles red,
- · squares blue,
- · rectangles green,
- · triangles orange,
- · hexagons brown, and
- · trapezoids pink.

Draw a line from each description to its matching shape:

- 1) all 4 sides are the same length
- 2) 2 equal short sides and 2 equal long sides
- 3) 4 sides, but only 2 are equal
- 4) 3 sides
- 5) round
- 6) 6 sides

## Color all the:

- · circles red,
- · squares blue,
- · rectangles green,
- · triangles orange,
- · hexagons brown, and
- · trapezoids pink.

Draw a line from each description to its matching shape: