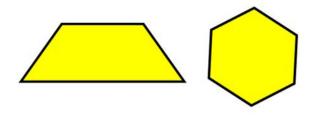

## Color all the:

- · circles red,
- · squares blue,
- · rectangles green,
- · triangles orange,
- · hexagons brown, and
- · trapezoids pink.

Draw a line from each description to its matching shape:

- 1) all 4 sides are the same length
- 2) 2 equal short sides and 2 equal long sides
- 3) 4 sides, but only 2 are equal
- 4) 3 sides
- 5) round
- 6) 6 sides

## Color all the:

- · circles red,
- · squares blue,
- · rectangles green,
- · triangles orange,
- · hexagons brown, and
- · trapezoids pink.

Draw a line from each description to its matching shape: