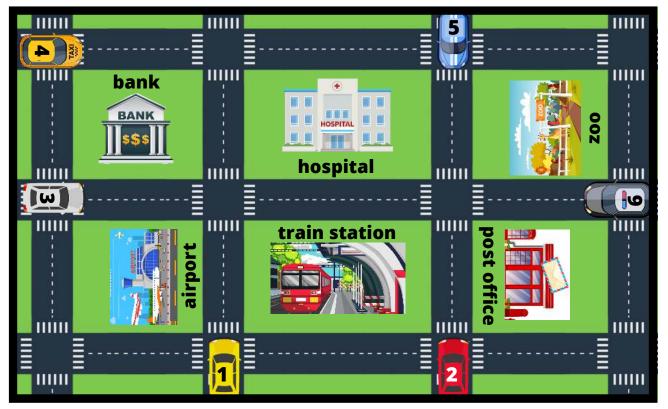

## **Directions**

*Read the directions below and follow the directions on the map. Then write the correct place name in the blank space below.* 

| 1.          | Where is the?<br>Go straight two blocks and turn left. It's on your left.     |
|-------------|-------------------------------------------------------------------------------|
| 2.          | Where is the?<br>Go straight one block and turn left. It's on your right.     |
| <b>3</b> .  | Where is the?<br>Go straight two blocks and turn right. It's on your left.    |
| <b>6</b> 4. | Where is the?<br>Go straight three blocks and turn right. It's on your right. |
| 5.          | Where is the?<br>Go straight one block and turn right. It's on your left.     |
| 6.          | Where is the?<br>Go straight two blocks and turn left. It's on your right.    |